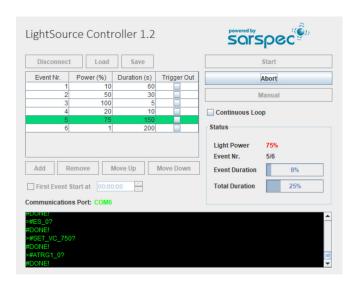

**Light Source Controller Software Included** 

### CONTROL THE POWER AND DURATION OF THE IRRADIATION

The Controller Box provides manual control of the LED system irradiation power. By connecting the Controller Box to a PC through a USB cable, UniLight can be remotely controlled with the Light Controller software for the power, duration, triggering functions and illumination power, and duration events according to the application.