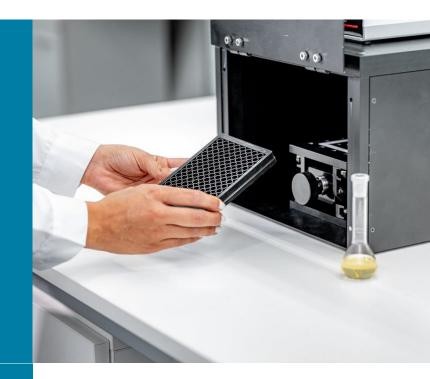

### GET UNIFORM IRRADIATION ON YOUR SAMPLE

The way how the LED system is distributed on the irradiation board of the UniLight, provides a uniform irradiation, higher than 95%, for an area of 12 x 8 cm. This feature allows your sample gets the same amount of light over the entire area or multiple samples get the same power simultaneously.

#### A FLEXIBLE WAVELENGHT SELECTION

The UniLight provides a great flexibility regarding the wavelength range for irradiation and user- interchangeable LED board system. Sarspec offers more than 40 LEDs with different wavelengths, covering from 265 to 1550 nm, that can be installed LED board system.