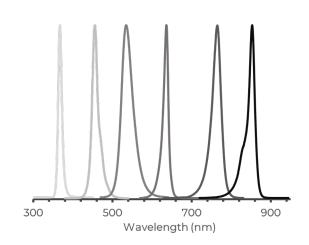

#### A FLEXIBLE WAVELENGHT SELECTION

The UniLight provides a great flexibility regarding the wavelength range for irradiation and user- interchangeable LED board system. Sarspec offers more than 40 LEDs with different wavelengths, covering from 265 to 1550 nm, that can be installed LED board system.